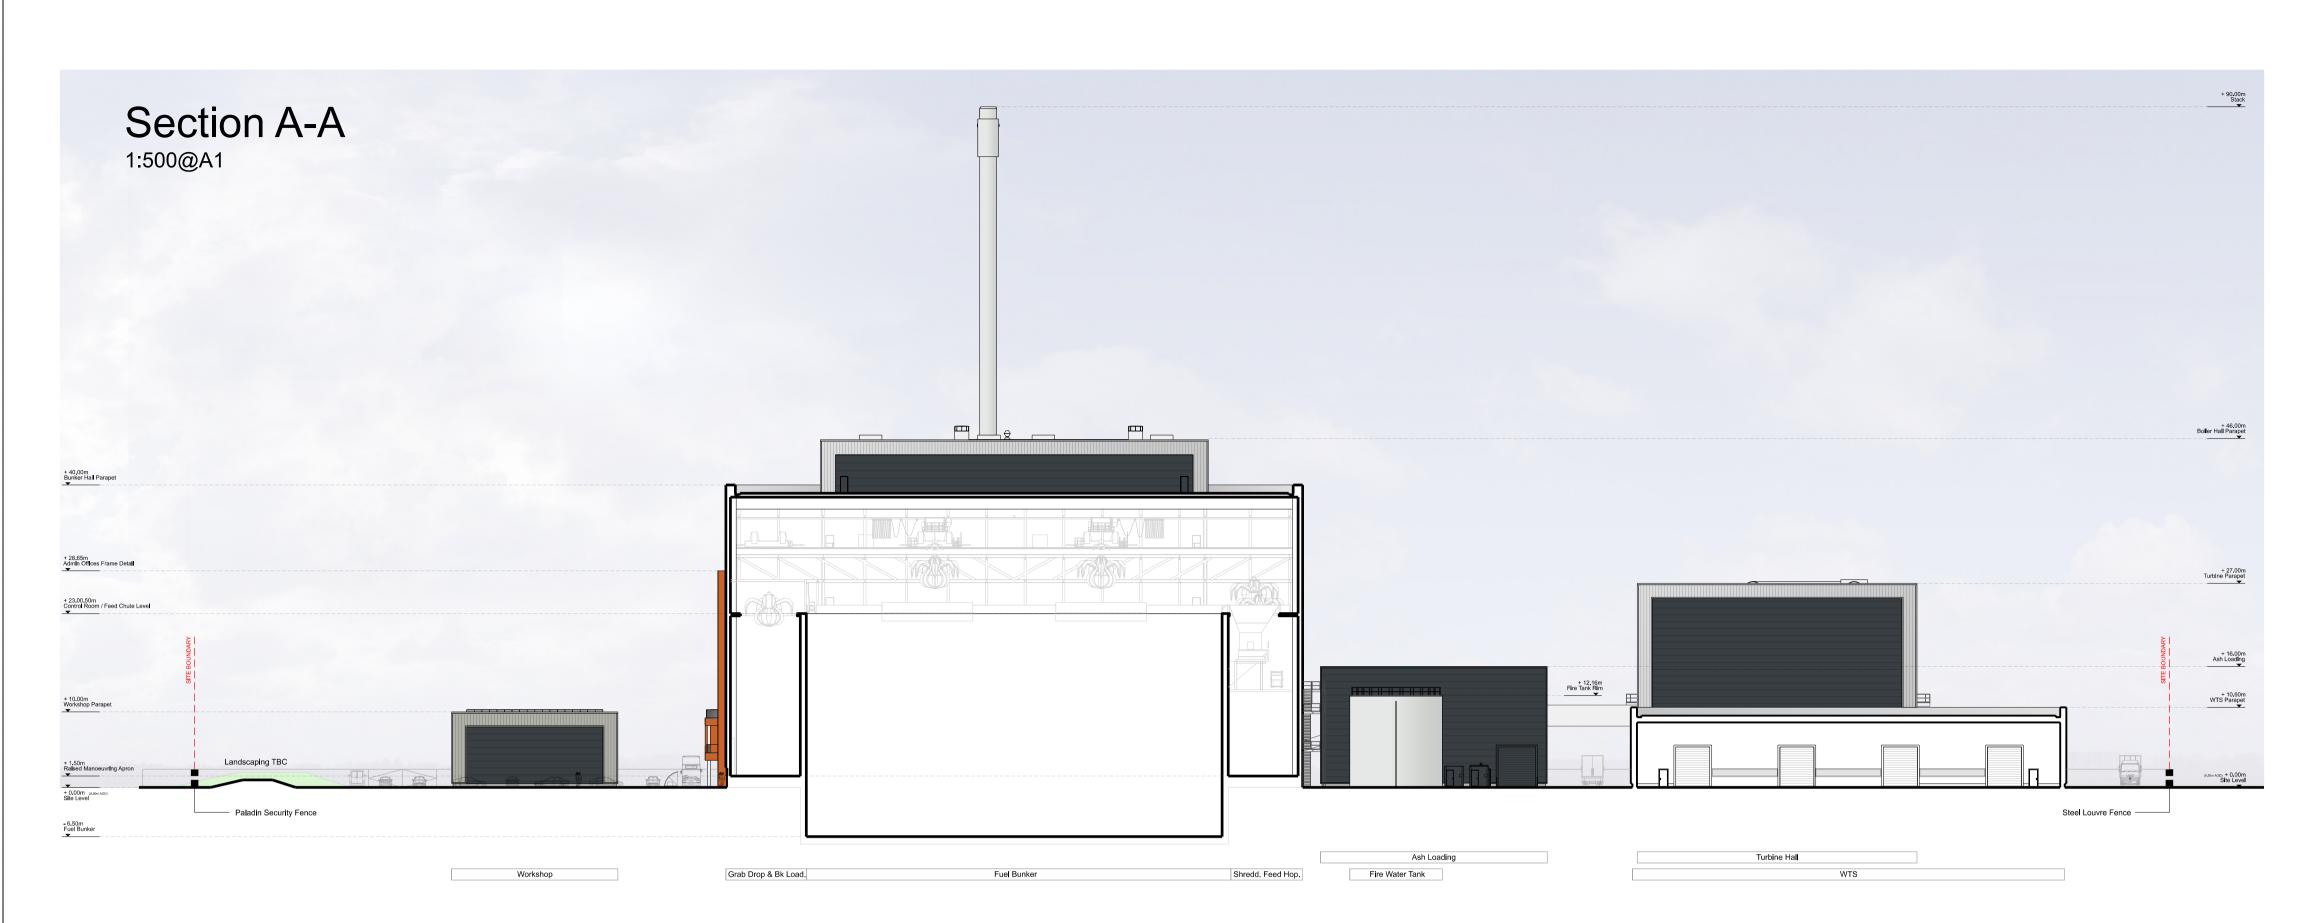

|                         | PROJECT                | Grangetown Energy Recovery Facility |   |          |                   |   |          |                                          |  |  |  |  |
|-------------------------|------------------------|-------------------------------------|---|----------|-------------------|---|----------|------------------------------------------|--|--|--|--|
| Site Sections A-A & B-B |                        |                                     |   |          |                   |   |          |                                          |  |  |  |  |
|                         | FOR PLANNING           |                                     | - | 21/07/05 | Preliminary Issue | С | 22/02/28 | Updated                                  |  |  |  |  |
|                         | 1:500@A1<br>SCALE      | 23/03/31<br>DATE                    | Α | 21/07/19 | Updated           | С | 23/03/31 | Issued for Discharge of Reserved Matters |  |  |  |  |
|                         | 1425_PL201<br>DWG. NO. | C<br>REVISION                       | В | 21/11/23 | Updated           |   |          |                                          |  |  |  |  |