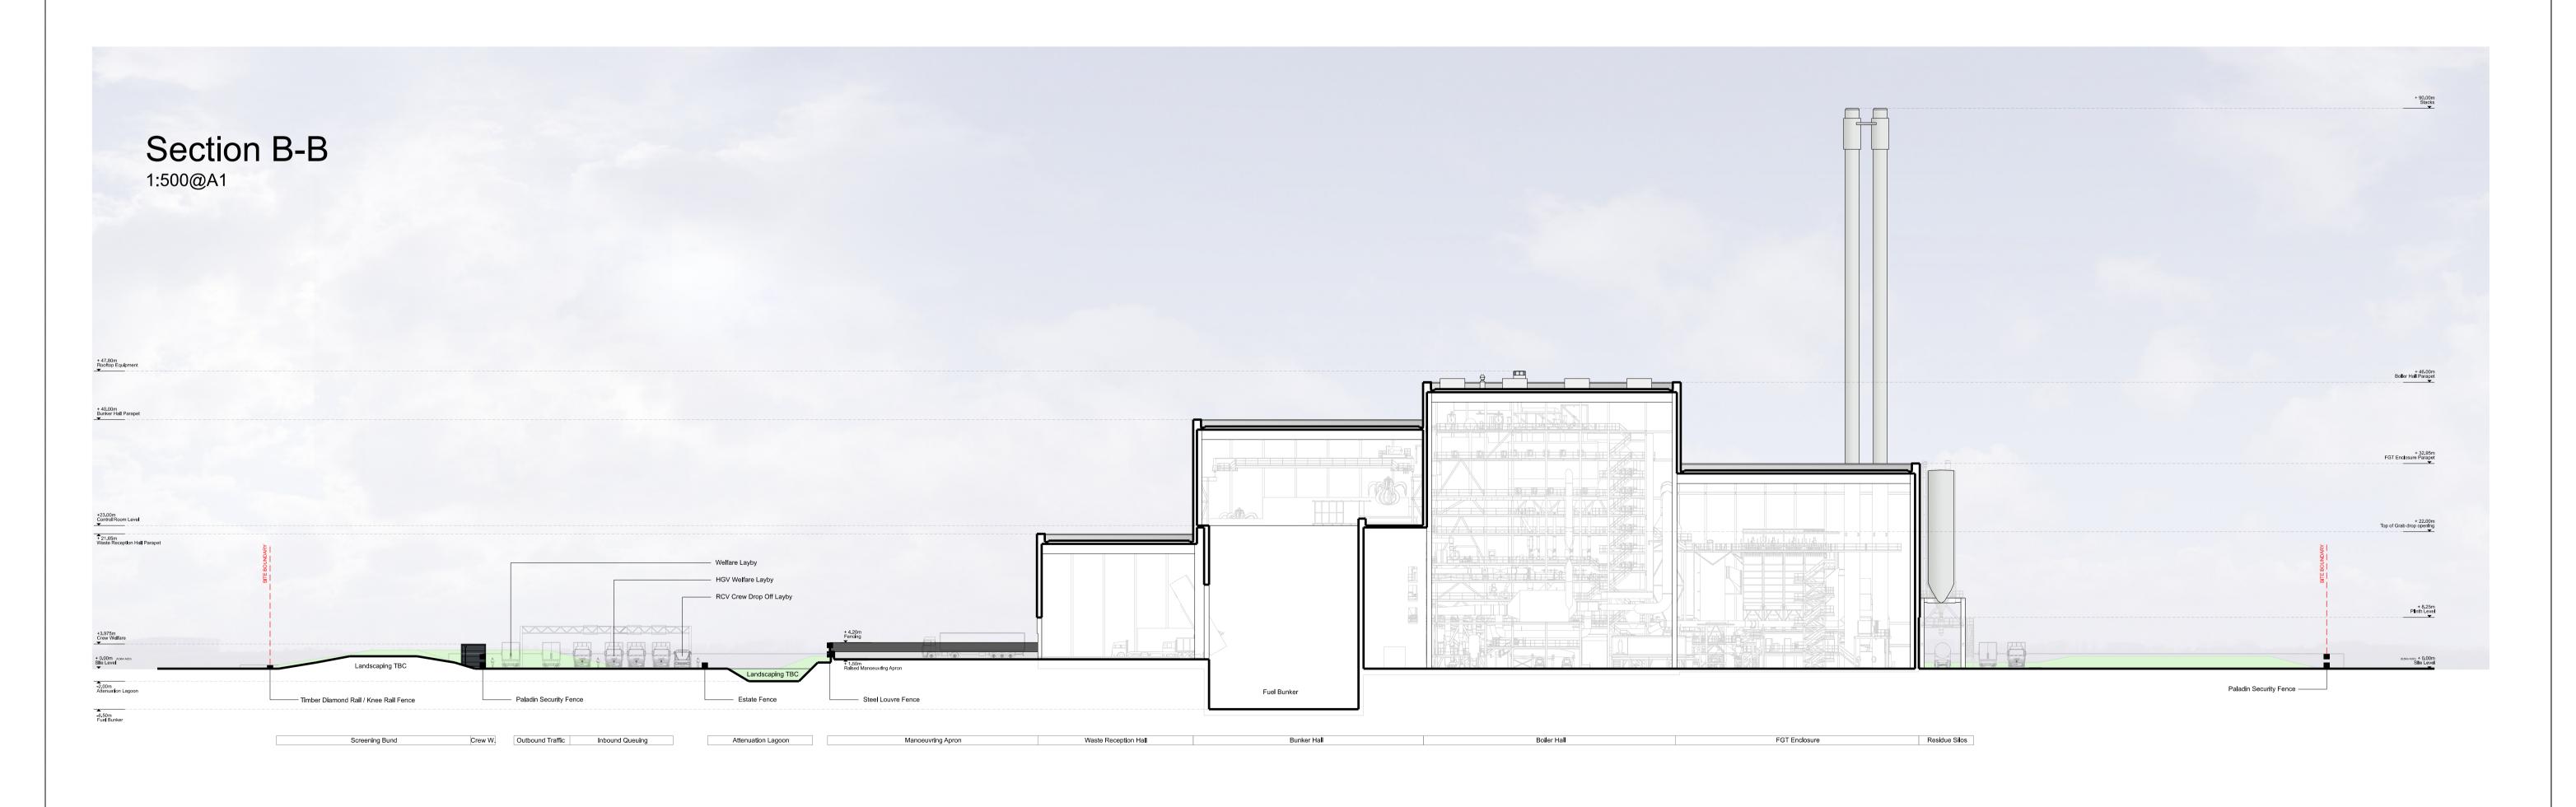

|                         | PROJECT                | Grangetown Energy Recovery Facility |   |          |                   |   |          |                                          |  |  |  |  |
|-------------------------|------------------------|-------------------------------------|---|----------|-------------------|---|----------|------------------------------------------|--|--|--|--|
| Site Sections A-A & B-B |                        |                                     |   |          |                   |   |          |                                          |  |  |  |  |
|                         | FOR PLANNING           |                                     | - | 21/07/05 | Preliminary Issue | С | 22/02/28 | Updated                                  |  |  |  |  |
|                         | 1:500@A1<br>SCALE      | 23/03/31<br>DATE                    | Α | 21/07/19 | Updated           | С | 23/03/31 | Issued for Discharge of Reserved Matters |  |  |  |  |
|                         | 1425_PL201<br>DWG. NO. | C<br>REVISION                       | В | 21/11/23 | Updated           |   |          |                                          |  |  |  |  |